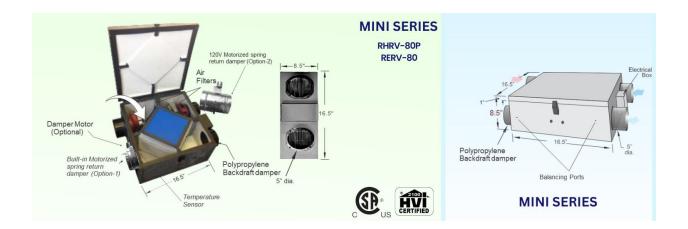

# **Compact and Efficient Design**

One standout feature of the Reversomatic HRV/ERV Mini Series is its slimline compact design. With dimensions of 16.5" (W) x 16.5" (D) x 8.5" (H), these units fit seamlessly into various residential spaces. The tilted core design is a stroke of engineering brilliance, ensuring maximum efficiency in the heat and energy exchange process.

### **Compact Design, Massive Impact**

The Mini RERV-80 is proof that great things come in small packages. With dimensions of 16.5'' (W) x 16.5'' (D) x 8.5'' (H), this unit effortlessly integrates into your living or working space. Don't let its size fool you; within those sleek contours lies a powerhouse of technology that's about to revolutionize your indoor air quality.

## **Compact Marvel with a Gigantic Impact**

The Mini RHRV-80P exemplifies the notion that good things come in small packages. With dimensions measuring 16.5'' (W) x 16.5'' (D) x 8.5'' (H), this unit can seamlessly integrate into various settings, making it an unobtrusive yet essential component of any space.