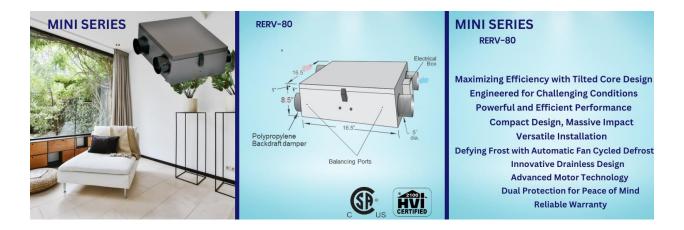

## **Engineered for Challenging Conditions**

The Mini <u>RERV-80</u> is designed to thrive even in harsh conditions. Equipped with a washable high-efficiency Dpoint Enthalpy core, this unit is suitable for temperatures as low as -25°C. This means that no matter the weather outside, you can count on the Mini RERV-80 to provide you with a continuous supply of fresh, clean air.

#### **Innovative Drainless Design**

Installation is a breeze with the Mini RERV-80, thanks to its drainless design. Say goodbye to complicated drainage systems – this unit is designed to simplify the installation process while ensuring optimal performance.

## **Advanced Motor Technology**

Central to the Mini RERV-80's capabilities are its high-efficiency, energy-saving, permanently lubricated, backward-inclined, non-overloading, variable-speed PSC motors. These motors not only balance the airflow but also contribute significantly to the unit's overall energy efficiency.

#### Versatile Installation

Whether you prefer a horizontal or vertical setup, the Mini RERV-80 is up to the task. Its versatility ensures that it can seamlessly adapt to your unique space requirements.

### **Maximizing Efficiency with Tilted Core Design**

The tilted core design is a testament to engineering innovation. By maximizing the efficiency of heat and energy exchange, the Mini RERV-80 ensures that you enjoy the benefits of fresh air while optimizing energy usage.

## **Defying Frost with Automatic Fan Cycled Defrost**

Cold climates are no match for the Mini RERV-80's automatic fan cycled defrost feature. This ensures uninterrupted operation, even in freezing temperatures, guaranteeing you a consistent flow of fresh air.

#### **Dual Protection for Peace of Mind**

The Mini RERV-80 goes the extra mile to safeguard your indoor air quality. In case of exhaust fan failure, the outside fresh-air supply is automatically closed through an optional motorized damper, preventing air contamination. Interlocking relay contacts are opened, ensuring that no air enters the system during normal operation.

### **Reliable Warranty**

Reversomatic Mini RERV-80 comes in the form of a 2-year warranty on parts. The Mini RERV-80 is built to last, and this warranty underscores the manufacturer's confidence in the unit's durability.