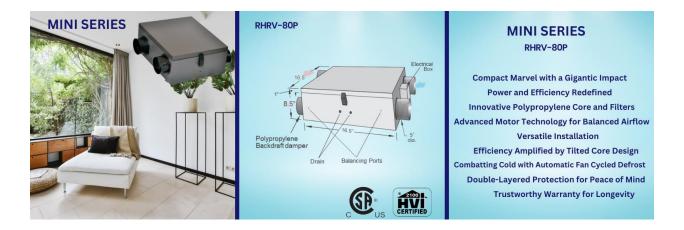

# **RHRV-80P: Unveiling Unparalleled Features**

In a world where indoor air quality is increasingly recognized as a cornerstone of well-being, finding the right ventilation solution is paramount. The Mini RHRV-80P emerges as a beacon of innovation, promising to transform your living spaces into havens of clean, refreshing air. In this article, we'll explore the remarkable features that make the Mini RHRV-80P an indispensable addition to any environment.

## **Compact Marvel with a Gigantic Impact**

The Mini RHRV-80P exemplifies the notion that good things come in small packages. With dimensions measuring 16.5'' (W) x 16.5'' (D) x 8.5'' (H), this unit can seamlessly integrate into various settings, making it an unobtrusive yet essential component of any space.

### **Power and Efficiency Redefined**

Operating on a power rating of 115V / 1 / 60 Hz and drawing only 0.75 Amp, the Mini RHRV-80P is a true testament to energy efficiency. What's more, its standby current of a mere 7W ensures that it doesn't contribute to unnecessary energy consumption, giving you a cost-effective way to maintain optimal indoor air quality.

## **Innovative Polypropylene Core and Filters**

The Mini RHRV-80P is equipped with washable Polypropylene core and filters, underscoring its commitment to easy maintenance and sustainable living. These components not only ensure the longevity of the unit but also contribute to the quality of air circulating within your space.

## **Advanced Motor Technology for Balanced Airflow**

Central to the Mini RHRV-80P's efficacy is its high-efficiency, energy-saving, permanently lubricated, backward-inclined, non-overloading, variable-speed PSC motors. These motors work harmoniously to balance airflow while significantly enhancing the overall energy efficiency of the unit.

# **Versatile Installation for Every Space**

Whether you prefer a horizontal or vertical installation, the Mini <u>RHRV-80P</u> is designed to accommodate your specific spatial requirements. This adaptability ensures that you can optimize its placement for maximum effectiveness.

### **Efficiency Amplified by Tilted Core Design**

The Mini RHRV-80P's tilted core design is a hallmark of its engineering excellence. By maximizing the efficiency of heat and energy exchange, this unit guarantees that you receive a constant supply of fresh air while minimizing energy waste.

## **Combatting Cold with Automatic Fan Cycled Defrost**

Cold climates pose no challenge to the Mini RHRV-80P's automatic fan cycled defrost feature. This ensures that the unit continues to function seamlessly, even in frigid temperatures, enabling you to enjoy a consistent flow of fresh air year-round.

# **Double-Layered Protection for Peace of Mind**

The Mini RHRV-80P takes your well-being seriously, offering dual protection mechanisms. In the event of an exhaust fan failure, the outside fresh-air supply is automatically sealed using an optional motorized damper, preventing potential air contamination. Simultaneously, interlocking relay contacts are opened, ensuring that your environment remains unaffected during regular operation.

### **Trustworthy Warranty for Longevity**

With a 2-year warranty on parts, the Mini RHRV-80P stands as a testament to its manufacturer's confidence in its durability and performance. This warranty provides you with peace of mind, knowing that your investment is backed by solid support. In summary, the Mini RHRV-80P isn't just an ordinary ventilation unit – it's a transformative solution for those who prioritize clean indoor air. With its compact design, energy efficiency, and innovative features, this unit is a must-have for anyone seeking to improve their living environment. By integrating the Mini RHRV-80P into your space, you're embracing a healthier and more comfortable way of living, where fresh, pure air is a non-negotiable asset. Elevate your indoor air quality with the Mini RHRV-80P. Explore Reversomatic's innovative products at <u>reversomatic.com</u> for a healthier living environment.