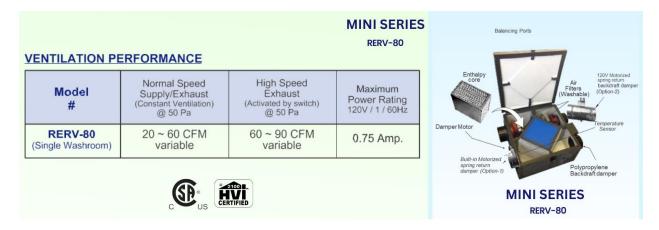

# **Mini RERV-80: Revolutionizing Indoor Air Quality**

In the quest for a healthier, more comfortable living environment, the importance of indoor air quality cannot be overstated. Enter the Mini RERV-80 – a compact yet powerful solution designed to transform the air you breathe. In this article, we'll delve into the exceptional features that set the Mini RERV-80 apart, making it an indispensable addition to any space.

### **Powerful and Efficient Performance**

Operating on a power rating of 115V/1/60 Hz, drawing only 0.75 Amp, and consuming a standby current of a mere 7W, the Mini RERV-80 epitomizes energy efficiency. This unit is a cost-effective choice for maintaining a comfortable indoor environment without straining your energy consumption.

## **Engineered for Challenging Conditions**

The Mini <u>RERV-80</u> is designed to thrive even in harsh conditions. Equipped with a washable high-efficiency Dpoint Enthalpy core, this unit is suitable for temperatures as low as -25°C. This means that no matter the weather outside, you can count on the Mini RERV-80 to provide you with a continuous supply of fresh, clean air.

## **Advanced Motor Technology**

Central to the Mini RERV-80's capabilities are its high-efficiency, energy-saving, permanently lubricated, backward-inclined, non-overloading, variable-speed PSC motors. These motors not only balance the airflow but also contribute significantly to the unit's overall energy efficiency.

### **Maximizing Efficiency with Tilted Core Design**

The tilted core design is a testament to engineering innovation. By maximizing the efficiency of heat and energy exchange, the Mini RERV-80 ensures that you enjoy the benefits of fresh air while optimizing energy usage.