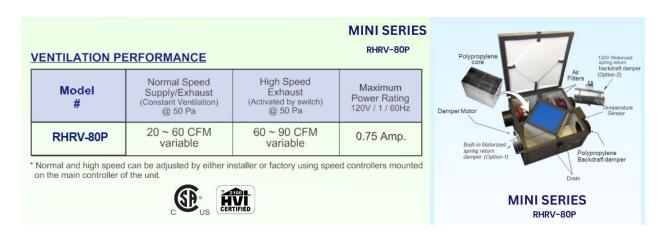

### **Power and Efficiency Redefined**

Operating on a power rating of 115V / 1 / 60 Hz and drawing only 0.75 Amp, the Mini RHRV-80P is a true testament to energy efficiency. What's more, its standby current of a mere 7W ensures that it doesn't contribute to unnecessary energy consumption, giving you a cost-effective way to maintain optimal indoor air quality.

## **Advanced Motor Technology for Balanced Airflow**

Central to the Mini RHRV-80P's efficacy is its high-efficiency, energy-saving, permanently lubricated, backward-inclined, non-overloading, variable-speed PSC motors. These motors work harmoniously to balance airflow while significantly enhancing the overall energy efficiency of the unit.

### **Efficiency Amplified by Tilted Core Design**

The Mini RHRV-80P's tilted core design is a hallmark of its engineering excellence. By maximizing the efficiency of heat and energy exchange, this unit guarantees that you receive a constant supply of fresh air while minimizing energy waste.