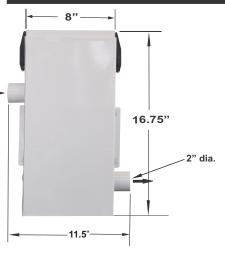

# **Typical Installation**

5" 6" 9" 10'

SIDE VIEW

FRONT VIEW

**BACK VIEW** \*4 - #8 x 1 1/2" long Wall screws supplied