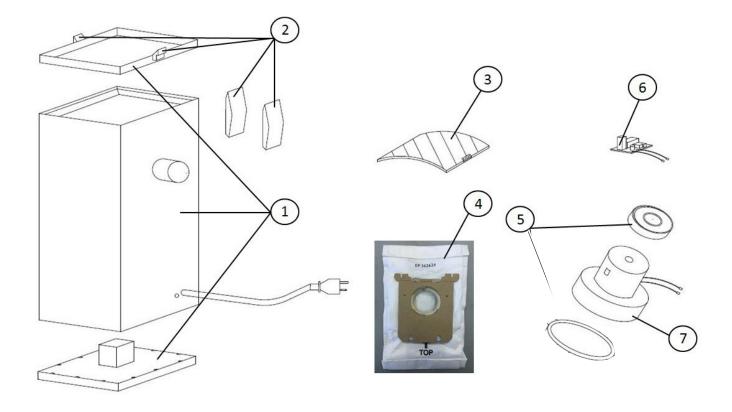

# Parts List

| Reference | Description         | Part Number |
|-----------|---------------------|-------------|
| 1         | Vacuum Cleaner Body | 012994      |
| 2         | Latch               | 9319        |
| 3         | Pre-filter          | 012995      |
| 4         | Dust Bag            | 012996      |
| 5         | Spider/ Gasket Set  | 012997      |
| 6         | Control Board/PCB   | 012998      |
| 7         | Motor               | 012999      |