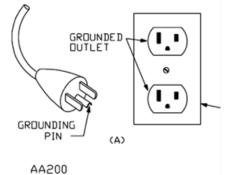

#### **GROUNDING INSTRUCTIONS**

3

2

This vacuum must be grounded (earthed). If it should malfunction or breakdown, grounding (earthing) provides a path of least resistance for electric current to reduce the risk of electric shock. This vacuum is equipped with a cord having an equipment-grounding conductor and grounding (earthing) plug. The plug must be inserted into an appropriate outlet that is properly installed and grounded (earthed) in accordance with all local codes and ordinances.

**WARNING:** Improper connection of the equipment - grounding conductor can result in a risk of electric shock. Check with a qualified electrician or service person if you are in doubt as to whether the outlet is properly grounded. Do not modify the plug provided with the appliance. If it will not fit the outlet, have a proper outlet installed by a qualified electrician.

This appliance is for use on a nominal 120-V circuit and has a grounding attachment plug that looks like the plug illustrated. Make sure that the appliance is connected to an outlet having the same configuration as the plug. No adaptor should be used with his appliance.