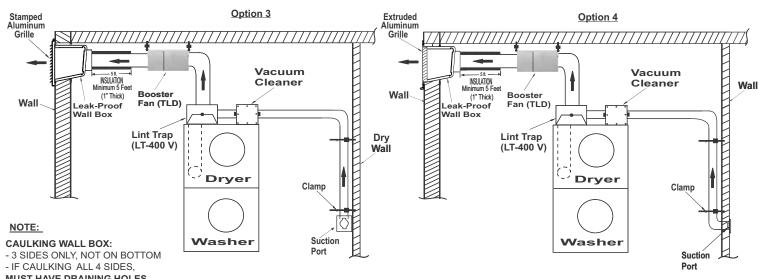

### **Installation Options:**

Warning: When exhausting vacuum air through duct system, Dryer exhaust fan must be "ON" and Dryer must be "OFF".

MUST HAVE DRAINING HOLES.

11

| <br> |
|------|
|      |
|      |
|      |
|      |
|      |
|      |
|      |
|      |
|      |
|      |
|      |
|      |
|      |
|      |
|      |
|      |
|      |
|      |
|      |
|      |
|      |
|      |
|      |
|      |
|      |
|      |
| <br> |
|      |
|      |
|      |
|      |
|      |
|      |
|      |
|      |
|      |
|      |
|      |
|      |
|      |
|      |
| <br> |
|      |
|      |
|      |
|      |
|      |
|      |
| <br> |
|      |
|      |
|      |
|      |
|      |
|      |
|      |
|      |
|      |
|      |
|      |
|      |
|      |
| <br> |