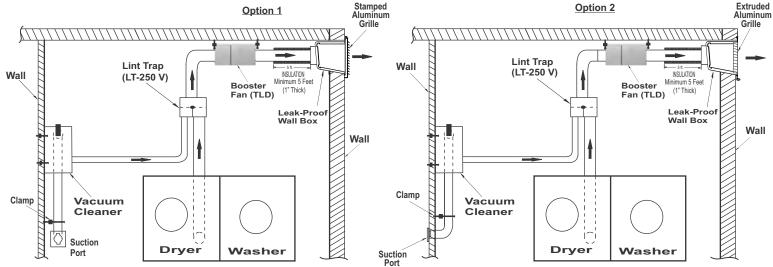

### **Installation Options:**

Warning: When exhausting vacuum air through duct system, Dryer exhaust fan must be "ON" and Dryer must be "OFF".

MUST HAVE DRAINING HOLES.

11

| <br> |
|------|
|      |
|      |
|      |
|      |
|      |
|      |
|      |
|      |
|      |
|      |
|      |
|      |
|      |
|      |
|      |
|      |
|      |
|      |
|      |
|      |
|      |
|      |
|      |
|      |
|      |
|      |
| <br> |
|      |
|      |
|      |
|      |
|      |
|      |
|      |
|      |
|      |
|      |
|      |
|      |
|      |
|      |
| <br> |
|      |
|      |
|      |
|      |
|      |
|      |
| <br> |
|      |
|      |
|      |
|      |
|      |
|      |
|      |
|      |
|      |
|      |
|      |
|      |
|      |
| <br> |