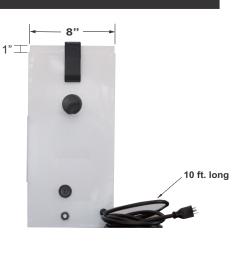

# **Typical Installation**

5" 6" 9" 10'

SIDE VIEW

FRONT VIEW

**BACK VIEW** \*4 - #8 x 1 1/2" long Wall screws supplied