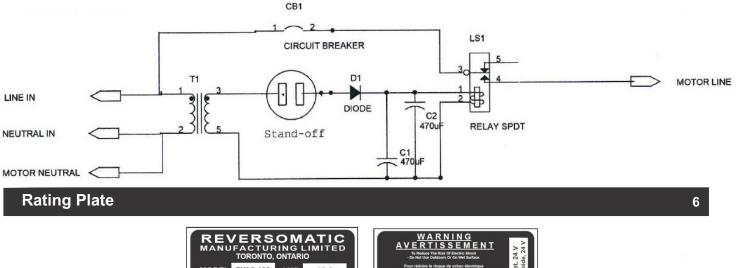

The style, model and serial numbers are indicated on therating plate located on housing. For prompt and complete service information, always refer to these numbers when inquiring about service.