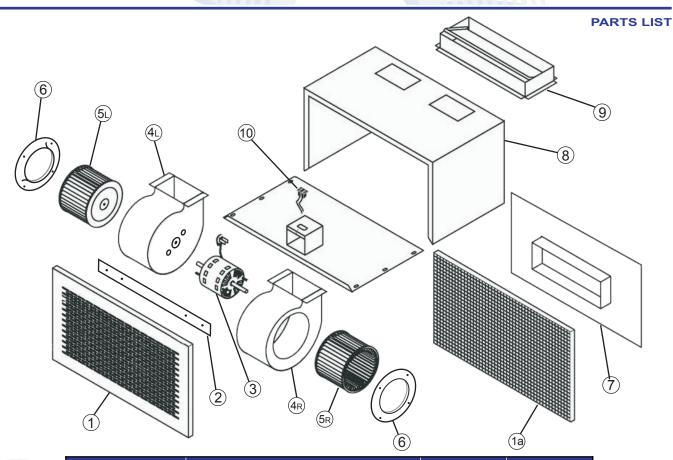

## **QCF-400**

| REFERENCE | DESCRIPTION                  | PART NO.  |  |
|-----------|------------------------------|-----------|--|
| -         | Complete Blower Unit         | QCF400MBA |  |
| 1         | Removable Grille (Painted)   | 011185    |  |
| 1a        | Eggcrate Grille (Optional)   | 4076      |  |
| 2         | Stiffener Bar                | 011191    |  |
| 3         | Motor                        | 013027    |  |
| 4L        | Blower Housing L             | 011483    |  |
| 4R        | Blower Housing R             | 011493    |  |
| 5∟        | Centrifugal Blower Wheel CCW | 013214    |  |
| 5R        | Centrifugal Blower Wheel CW  | 013213    |  |
| 6         | Cover Plate / Inlet Ring     | 011081    |  |
| 7         | Intake Adapter (In-line)     | 011562    |  |
| 8         | Housing Insulated            | 010160    |  |
| 9         | Back Draft Damper Assembly   | 010195    |  |
| 10        | Receptacle                   | 014001    |  |