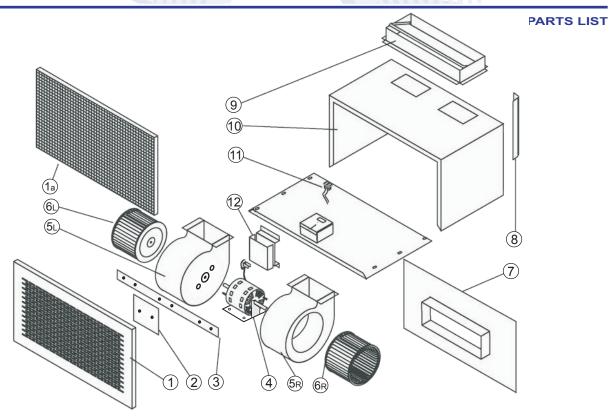

**QCF-1600** 

|  | REFERENCE | DESCRIPTION                  | PART NO.   |
|--|-----------|------------------------------|------------|
|  | -         | Complete Blower Unit         | QCF1600MBA |
|  | 1         | Removable Grille (Painted)   | 011189     |
|  | 1a        | Eggcrate Grille (Optional)   | 4080       |
|  | 2         | Motor Protector Plate        | 011200     |
|  | 3         | Stiffener Bar                | 011194     |
|  | 4         | Motor                        | 013026     |
|  | 5∟        | Blower Housing L             | 011489     |
|  | 5r        | Blower Housing R             | 011499     |
|  | 6∟        | Centrifugal Blower Wheel CCW | 013275     |
|  | 6r        | Centrifugal Blower Wheel CW  | 013276     |
|  | 7         | Intake Adapter (In-line)     | 011565     |
|  | 8         | Mounting Bracket             | 011593     |
|  | 9         | Back Draft Damper Assembly   | 010198     |
|  | 10        | Housing Insulated            | 010165     |
|  | 11        | Receptacle                   | 014001     |
|  | 12        | Upper Motor Mtg. Plate       | 011051     |
|  |           | Lower Motor Mtg. Plate       | 011052     |