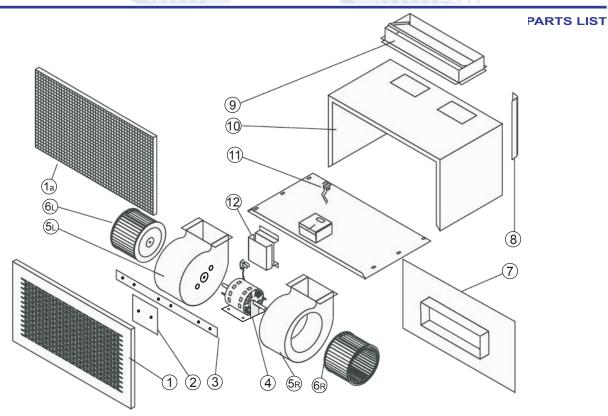

**QCF-1300** 

|  | REFERENCE | DESCRIPTION                  | PART NO.   |
|--|-----------|------------------------------|------------|
|  | -         | Complete Blower Unit         | QCF1300MBA |
|  | 1         | Removable Grille (Painted)   | 011189     |
|  | 1a        | Eggcrate Grille (Optional)   | 4080       |
|  | 2         | Motor Protector Plate        | 011200     |
|  | 3         | Stiffener Bar                | 011193     |
|  | 4         | Motor                        | 013026     |
|  | 5∟        | Blower Housing L             | 011488     |
|  | 5r        | Blower Housing R             | 011498     |
|  | 6∟        | Centrifugal Blower Wheel CCW | 013274     |
|  | 6r        | Centrifugal Blower Wheel CW  | 013273     |
|  | 7         | Intake Adapter (In-line)     | 011565     |
|  | 8         | Mounting Bracket             | 011593     |
|  | 9         | Back Draft Damper Assembly   | 010198     |
|  | 10        | Housing Insulated            | 010163     |
|  | 11        | Receptacle                   | 014001     |
|  | 12        | Upper Motor Mtg. Plate       | 011051     |
|  |           | Lower Motor Mtg. Plate       | 011052     |