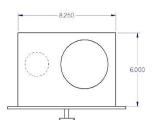

### SURFACE MOUNTED

LT-250V is equipped with

filter frame attached to the removable door for easy operation.

Model LT250V-45 lint trap has 4" dia. inlet for dryer connection and 5"dia. outlet for better performance.

Also available in 4" dia. outlet (Model # LT250V-44).

Please specify when ordering.

#### **DIMENSIONS:**

LT-250V

OCT 09 2019

| Contractor: |                 | LT-250V |             |            |             |
|-------------|-----------------|---------|-------------|------------|-------------|
| Architect:  | Job:            |         | Date        | Supersedes | Drawing No. |
| Engineer:   | Date Submitted: |         | OCT 09 2019 |            |             |