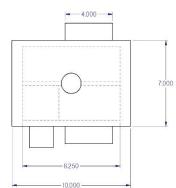

### SURFACE MOUNTED

LT-250V is equipped with

filter frame attached to the removable door for easy operation.

Model LT250V-45 lint trap has 4" dia. inlet for dryer connection and 5"dia. outlet for better performance.

Also available in 4" dia. outlet (Model # LT250V-44).

Please specify when ordering.

#### **DIMENSIONS:**

LT-250V

OCT 09 2019

| Contractor: |                 | LT-250V |             |            |             |
|-------------|-----------------|---------|-------------|------------|-------------|
| Architect:  | Job:            |         | Date        | Supersedes | Drawing No. |
| Engineer:   | Date Submitted: |         | OCT 09 2019 |            |             |