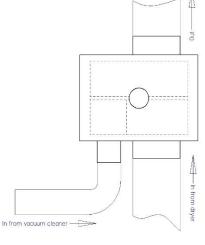

# INSTALATION

## **Installation Options:**

# "ON" and Dryer must be "OFF".

| Contractor: |                 | LT-250V     |            |             |  |
|-------------|-----------------|-------------|------------|-------------|--|
| Architect:  | Job:            | Date        | Supersedes | Drawing No. |  |
| Engineer:   | Date Submitted: | OCT 09 2019 |            |             |  |