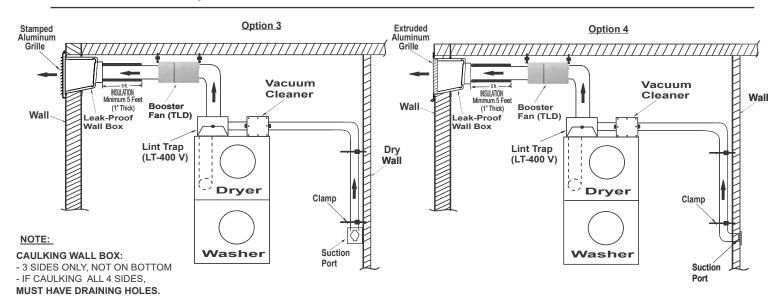

## **Installation Options:**

# "ON" and Dryer must be "OFF".

| Contractor: |                 | LT-250V     |            |             |  |
|-------------|-----------------|-------------|------------|-------------|--|
| Architect:  | Job:            | Date        | Supersedes | Drawing No. |  |
| Engineer:   | Date Submitted: | OCT 09 2019 |            |             |  |