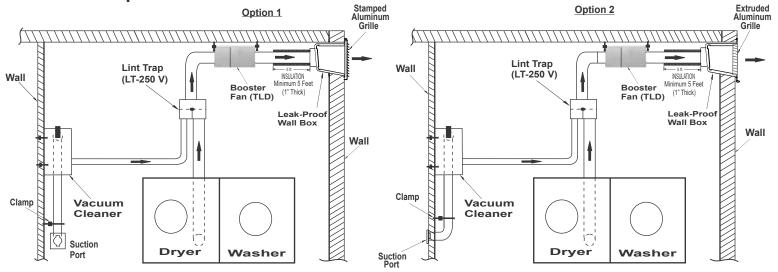

## **Installation Options:**

# "ON" and Dryer must be "OFF".

| Contractor: |                 | LT-250V     |            |             |  |
|-------------|-----------------|-------------|------------|-------------|--|
| Architect:  | Job:            | Date        | Supersedes | Drawing No. |  |
| Engineer:   | Date Submitted: | OCT 09 2019 |            |             |  |