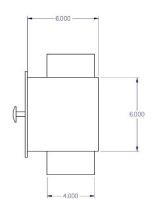

## LINT TRAP - DRYER AND VACUUM CLEANER COMBO

### SURFACE MOUNTED

LT-250V is equipped with

filter frame attached to the removable door for easy operation.

Model LT250V-45 lint trap has 4" dia. inlet for dryer connection and 5"dia. outlet for better performance.

Also available in 4" dia. outlet (Model # LT250V-44).

Please specify when ordering.

#### **DIMENSIONS:**









LT-250V

OCT 09 2019

| Contractor: |                 | LT-250V |             |            |             |
|-------------|-----------------|---------|-------------|------------|-------------|
| Architect:  | Job:            |         | Date        | Supersedes | Drawing No. |
| Engineer:   | Date Submitted: |         | OCT 09 2019 |            |             |

Reversomatic Manufacturing Ltd.

# INSTALATION

## **Installation Options:**



# "ON" and Dryer must be "OFF".



| Contractor: |                 | LT-250V     |            |             |  |
|-------------|-----------------|-------------|------------|-------------|--|
| Architect:  | Job:            | Date        | Supersedes | Drawing No. |  |
| Engineer:   | Date Submitted: | OCT 09 2019 |            |             |  |

Rever