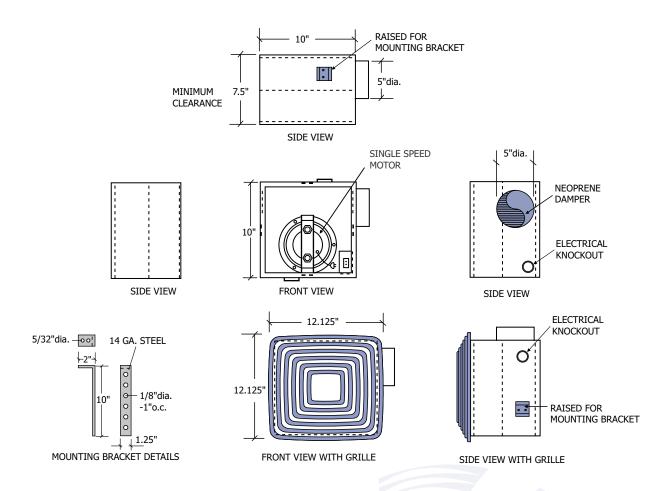

### **ULTRA QUIET BATHROOM EXHAUST FAN**

The QCF-80E fan is specially designed with exceptionally low noise levels for bathrooms in apartments. It is available with mounting brackets for easy installation. The QCF-80E is constructed of corrosion resistant heavy gauge satin coat steel.

### **QCF-80E FAN DATA**