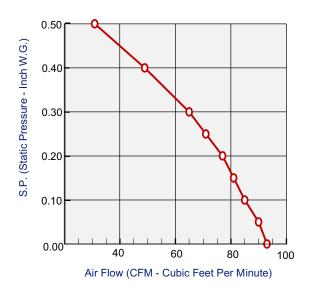

#### **FAN DATA**

| MODEL   | мотон | R 120 VA | C 60 Hz |     | CUBIC FEET PER MINUTE |      |      |      |      |      |      |      |      |
|---------|-------|----------|---------|-----|-----------------------|------|------|------|------|------|------|------|------|
|         | RPM   | AMPS     | WATTS   | S.P | 0.00                  | 0.05 | 0.10 | 0.15 | 0.20 | 0.25 | 0.30 | 0.40 | 0.50 |
| QCF-80E | 911   | 0.17     | 20.5    | CFM | 93                    | 90   | 85   | 81   | 77   | 71   | 65   | 49   | 31   |

RPM (Revolution Per Minute) shown is nominal and performance is based on actual speed of test. Unit was tested with inlet grille, backdraft damper and outlet duct.

All S.P. in inch W.G.

| Contractor: | Contractor:     |            |            |             |  |
|-------------|-----------------|------------|------------|-------------|--|
| Architect:  | Job:            | Date       | Supersedes | Drawing No. |  |
| Engineer:   | Date Submitted: | 2020/07/08 |            |             |  |