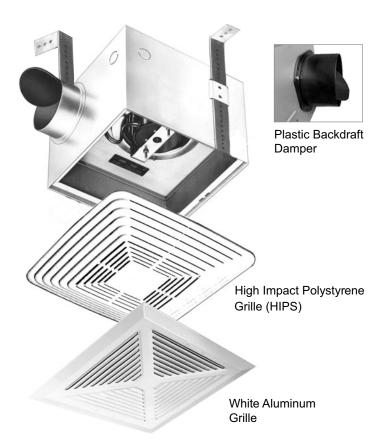

# Standard:

- Mounting brackets
- Metal collar with neoprene damper
- High impact polystyrene grille (HIPS)

## Optional:

- Variable speed control
- Aluminum backdraft damper
- Plastic backdraft damper
- · Off white aluminum louvered grille
- Baffle
- Inline transition
- Balance box