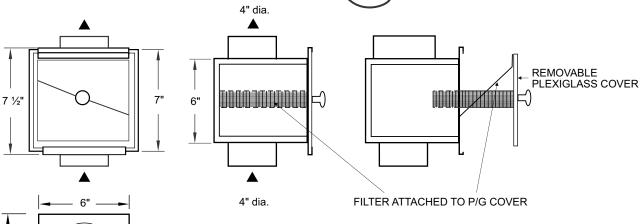

## LINT TRAP SURFACE MOUNTED

LT-180 is equipped with filter frame attached to the removable door for easy operation.

Model LT180-45 lint trap has 4" dia. inlet for dryer connection and 5" dia. outlet for better performance.

Also available in 4" dia. outlet (Model # LT-180-44).

Please specify when ordering.

## **DIMENSIONS:**

New Filter for **better Performance** 

Special sizes are available upon request

| Contractor: |                 | LT-180 |            |             |
|-------------|-----------------|--------|------------|-------------|
| Architect:  | Job:            | Date   | Supersedes | Drawing No. |
| Engineer:   | Date Submitted: |        |            |             |