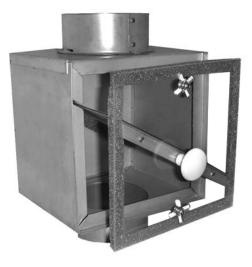

### LINT TRAP SURFACE OR DRYWALL MOUNTED WITH NO ROUGH EDGES

LT-250-45 equipped with filter frame attached to the removable see-through door for easy operation.

It also locks the gasketed door with two latches that makes it totally air tight.