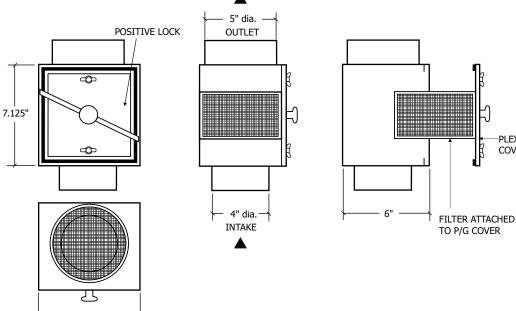

### LINT TRAP SURFACE OR DRYWALL MOUNTED WITH NO ROUGH EDGES

LT-250-45 equipped with filter frame attached to the removable see-through door for easy operation.

It also locks the gasketed door with two latches that makes it totally air tight.

7.125"

# DIMENSIONS:

#### Special sizes are available upon request

| Contractor: | LT-250-45 |            |             |
|-------------|-----------|------------|-------------|
| Architect:  | Date      | Supersedes | Drawing No. |
| Engineer:   |           |            |             |